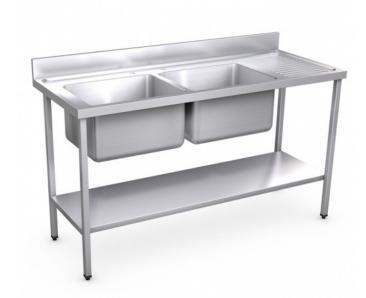

## COMMERCIAL SINKS STAINLESS STEEL CATERING & HYGIENE PRODUCTS

Name: 1600 x 600mm Double Bowl Sink Unit

Code: SU16X6DB L or R\*
\*Draining board can be left or right aligned.
L= LEFT HAND DRAIN BOARD
R=RIGHT HAND DRAIN BOARD (as shown)

**Description:** A double bowl - single draining board, stainless steel sink unit with frame and undershelf. 100mm upstand to rear.

Pre drilled for taps (180mm centre to centre).

Supplied fully constructed (welded) with 30mm stainless steel box tubing and adjustable feet.