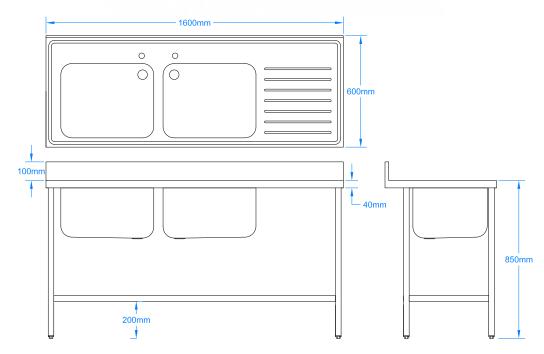

## COMMERCIAL SINKS STAINLESS STEEL CATERING & HYGIENE PRODUCTS

Name: 1600 x 600mm Double Bowl Sink Unit

Code: SU16X6DB L or R\*
\*Draining board can be left or right aligned.
L= LEFT HAND DRAIN BOARD
R=RIGHT HAND DRAIN BOARD (as shown)

**Description:** A double bowl - single draining board, stainless steel sink unit with frame and undershelf. 100mm upstand to rear.

Pre drilled for taps (180mm centre to centre).

Supplied fully constructed (welded) with 30mm stainless steel box tubing and adjustable feet.

100mm void between the frame and the back wall to allow for pipework and services.

**Dimensions:** 1600 x 600 x 850mm (excludes upstand)

**Bowl Size:** 500 x 400 x 300mm

Also available with panels and doors.